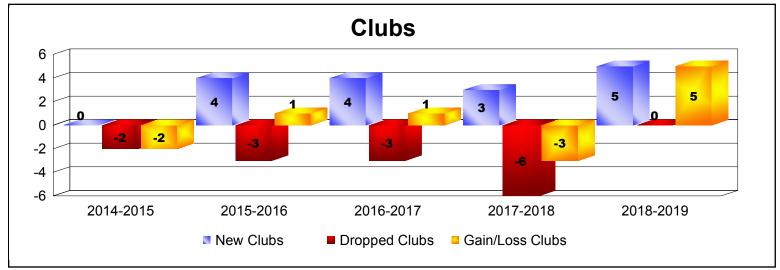

District 317 B

As of June 2019 Cumulative

| Year      | New<br>Clubs | Dropped<br>Clubs | Gain/<br>Loss<br>Clubs | New<br>Members | Charter<br>Members | Reinstate<br>Members | Transfer<br>Members | Total<br>Member<br>Added | Total<br>Members<br>Dropped | Gain/<br>Loss<br>Members |
|-----------|--------------|------------------|------------------------|----------------|--------------------|----------------------|---------------------|--------------------------|-----------------------------|--------------------------|
| 2014-2015 | 0            | -2               | -2                     | 297            | 15                 | 39                   | 3                   | 354                      | -358                        | -4                       |
| 2015-2016 | 4            | -3               | 1                      | 323            | 159                | 13                   | 5                   | 500                      | -349                        | 151                      |
| 2016-2017 | 4            | -3               | 1                      | 381            | 102                | 52                   | 10                  | 545                      | -417                        | 128                      |
| 2017-2018 | 3            | -6               | -3                     | 451            | 92                 | 120                  | 3                   | 666                      | -593                        | 73                       |
| 2018-2019 | 5            | 0                | 5                      | 350            | 151                | 17                   | 1                   | 519                      | -375                        | 144                      |
| Average   | 3            | -3               | 0                      | 360            | 104                | 48                   | 4                   | 517                      | -418                        | 98                       |