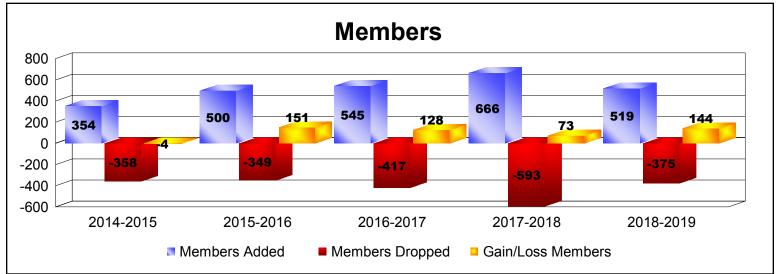

District 317 B

As of June 2019 Cumulative

| Year      | New<br>Clubs | Dropped<br>Clubs | Gain/<br>Loss<br>Clubs | New<br>Members | Charter<br>Members | Reinstate<br>Members | Transfer<br>Members | Total<br>Member<br>Added | Total<br>Members<br>Dropped | Gain/<br>Loss<br>Members |
|-----------|--------------|------------------|------------------------|----------------|--------------------|----------------------|---------------------|--------------------------|-----------------------------|--------------------------|
| 2014-2015 | 0            | -2               | -2                     | 297            | 15                 | 39                   | 3                   | 354                      | -358                        | -4                       |
| 2015-2016 | 4            | -3               | 1                      | 323            | 159                | 13                   | 5                   | 500                      | -349                        | 151                      |
| 2016-2017 | 4            | -3               | 1                      | 381            | 102                | 52                   | 10                  | 545                      | -417                        | 128                      |
| 2017-2018 | 3            | -6               | -3                     | 451            | 92                 | 120                  | 3                   | 666                      | -593                        | 73                       |
| 2018-2019 | 5            | 0                | 5                      | 350            | 151                | 17                   | 1                   | 519                      | -375                        | 144                      |
| Average   | 3            | -3               | 0                      | 360            | 104                | 48                   | 4                   | 517                      | -418                        | 98                       |